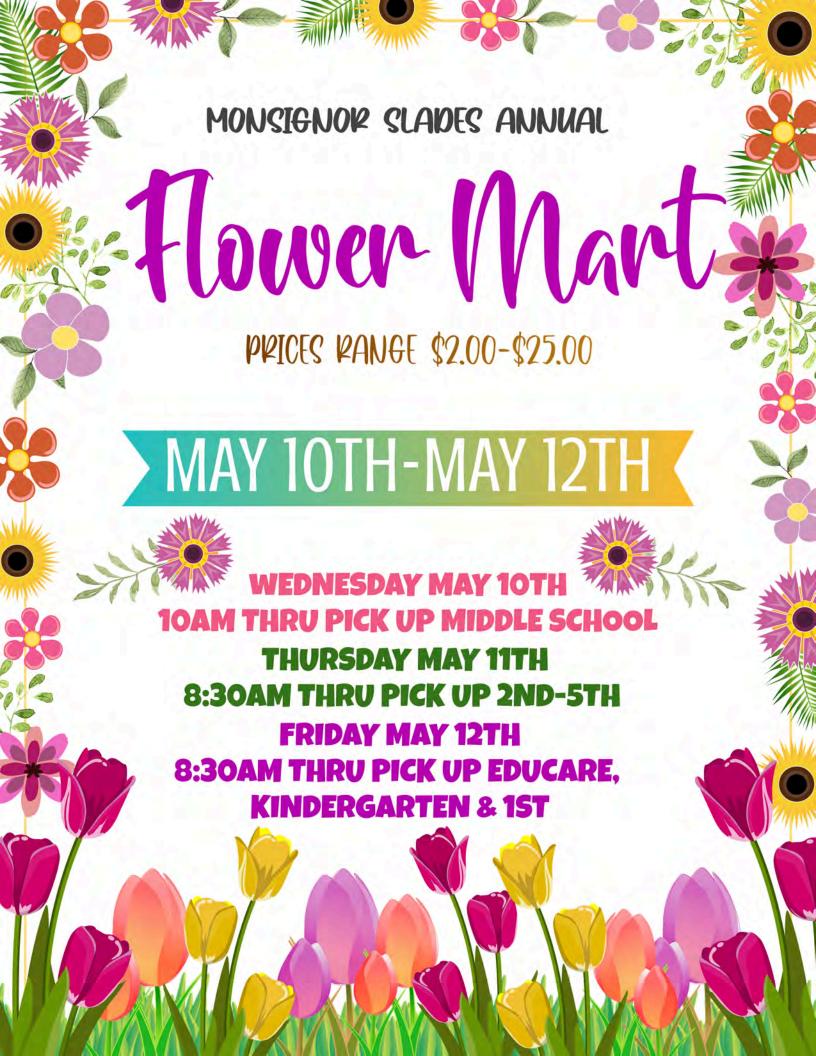

**Flower Mart:** Slade will hold its annual Flower Mart on May 10, 11 & 12. See flyer attached for more information. In addition, we need your donations of plastic grocery bags and small boxes to use for students' purchases. Please drop any donations off at the front office. If you would like to volunteer to help, please use the following Sign-up Genius link: Flower Mart 2023