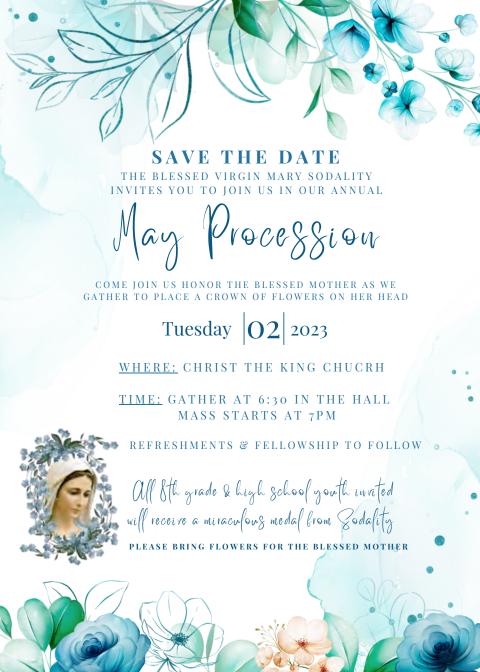

This year, the May Procession and Crowning of Mary will take place on Monday, May 1st. In order to have fresh flowers to place at the statue of Mary throughout the month of May, the following schedule for buddy classes to bring in flowers has been established: